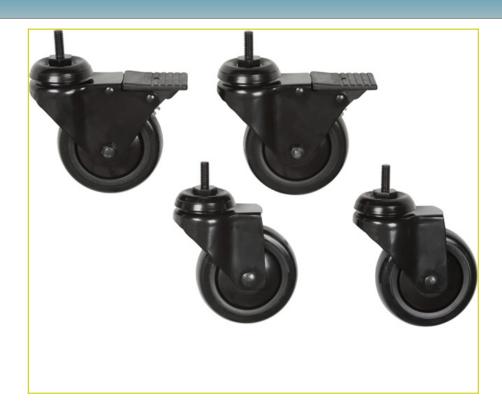

# **DESCRIPTION**

Caster set for use with Acecta and EB Series stands.

# **FEATURES**

- Four Casters two locking and two non-locking
- Adaptable to Avecta and EB Stands